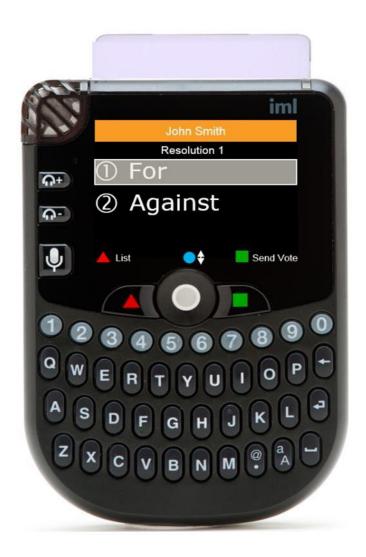

## Voting

When prompted to vote, the voting options will appear in the device screen.

# Simply Press:

Button 1 to vote For Button 2 to vote Against