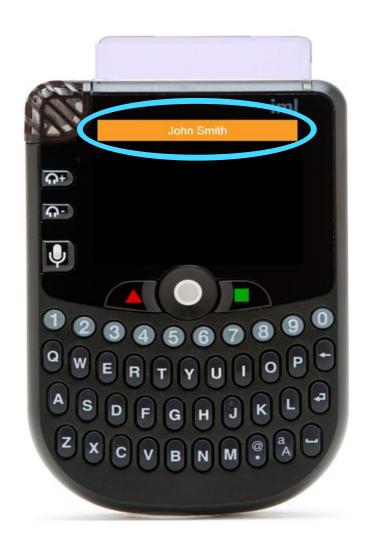

#### **Insert Smartcard**

Please insert your Smartcard into the e-voting keypad.

Make sure the arrows and chip at the bottom of the Smartcard/voting card are facing you.

Insert the Smartcard, your name will appear at the top of the screen when the card is inserted correctly.

The Smartcard/voting card must be inserted correctly to cast a vote.