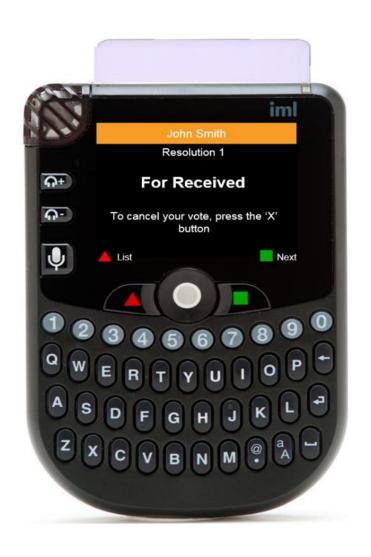

#### **Vote Confirmation**

Confirmation that your vote has been received will appear on the screen

To change your vote, simply enter your new choice (1 or 2) to overwrite your previous selection

If you wish to Cancel your vote, press the 'X' button