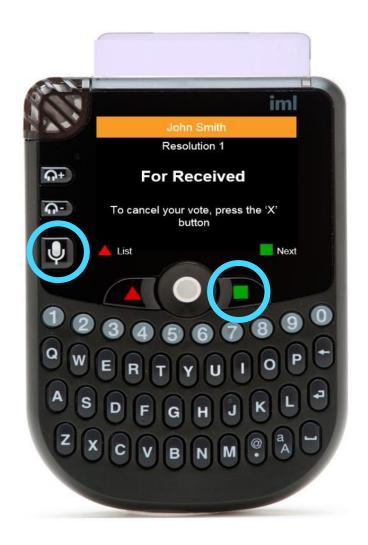

#### **Vote Confirmation**

Confirmation that your vote has been received will appear on the screen

To change your vote, simply enter your new choice (1 or 2) to overwrite your previous selection

If you wish to Cancel your vote, press the 'X' button