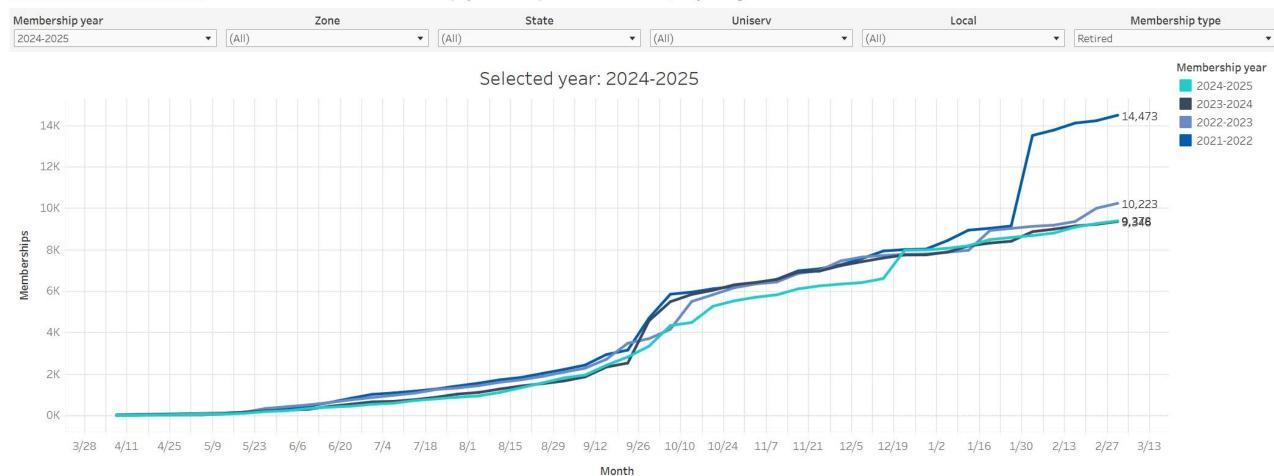

#### All new member recruitment

Last Updated: 3/3/2025

This displays membership counts for all NEA locals, not just Targeted Locals

| Member Type | CY YTD | PY YTD Recru | itment: YTD Recru<br># | itment: YTD<br>% | PY Total | Recruitment:<br>Total # | Recruitment:<br>Total % | Cancelled: CY YTD | Cancelled: PY YTD | Retained: CY YTD | Retained: PY YTD |
|-------------|--------|--------------|------------------------|------------------|----------|-------------------------|-------------------------|-------------------|-------------------|------------------|------------------|
| Retired     | 9,378  | 9,346        | 32                     | 0.3%             | 11,688   | -2,310                  | -19.8%                  | 112               | 193               | 98.8%            | 97.9%            |
| Grand Total | 9,378  | 9,346        | 32                     | 0.3%             | 11,688   | -2,310                  | -19.8%                  | 112               | 193               | 98.8%            | 97.9%            |

Weekly Total of New and Returned members (New to the NEA, New to the SEA, New to the Membershiptype, or New to the LEA), by Create Date.